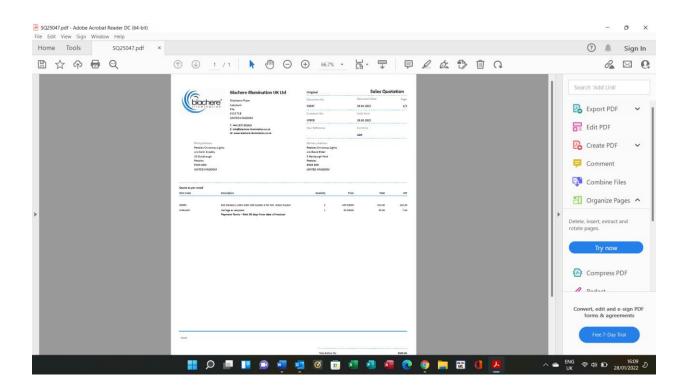

Expenditure: Please tell us how much money you need for the entire activity/project (you may be asked to provide up to 3 quotes to support your application)

| Item of Expenditure                                                                                                                                                                                                                                                                                                                                 | Cost (£) |
|-----------------------------------------------------------------------------------------------------------------------------------------------------------------------------------------------------------------------------------------------------------------------------------------------------------------------------------------------------|----------|
| New 'ribbon' for Old Town, and bulbs to match existing. Approx 140 metres plus 200 bulbs at £1.37 each. Cable comes in 100 metre rolls so 2 required. Remaining length will be used to maintain exiting ribbons. Unable to provide competitive quotes as we would need to use our existing supplier to ensure compatibility. Quote is copied below. | 1380.00  |
| 8 radio harnesses and 8 shoulder microphones/speakers. Cost is<br>shown for Motorola original equipment. Cheaper after-market versions<br>are available but we would rather buy UK gear than cheap Chinese<br>alternatives. See copy page below, using same supplier as radios<br>already purchased.                                                | 504.91   |
| Total Expenditure                                                                                                                                                                                                                                                                                                                                   | 1884.91  |
| How much would you like from the Common Good Fund?                                                                                                                                                                                                                                                                                                  | 1884.91  |
| Please supply a copy of your signed & dated Annual Accounts or<br>Projected Financial Plan                                                                                                                                                                                                                                                          |          |